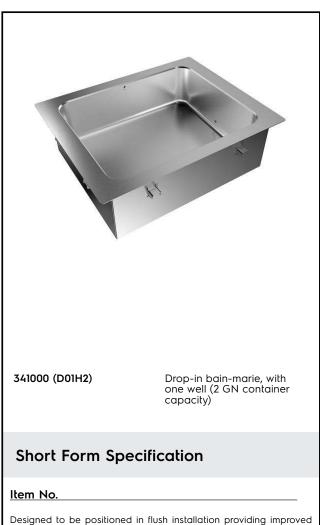

| Drop-In                           |
|-----------------------------------|
| Drop-in bain-marie, with one well |
| (2 GN container capacity)         |

cleanability and suitable for modern design installations. Designed to serve the food in gastronorm containers with a maximum height of 200mm. Automatic water refill guarantees constant heating performances and prevent unit breakage. Electronic overheating protection. Digital control with temperature display with precise adjustment (0,1°C). Fully compliant HACCP digital controls include visible alarms. Designed to work with both hot and cold inlet water. Etched foil heating elements to maximize heat transmission for reduced warm-up times. Well in 304 AISI stainless steel with rounded corners to facilitate cleaning operations. The well is also equipped with a drain hole. Well bottom is inclined to guarantee full well drainage. 19mm thick glass wool isolated with galvanize sheet guarantees excellent well insulation to reduce energy dispersion. Heating elements connected to the well bottom include safety thermostat. Food introduced at the correct temperature maintains its core temperature according to Afnor Standards.

Drop-In Drop-in bain-marie, with one well (2 GN container capacity)

The company reserves the right to make modifications to the products without prior notice. All information correct at time of printing.

# Drop-In Drop-in bain-marie, with one well (2 GN container capacity)

Drop-in bain-marie, with one well (2 GN container capacity)

The company reserves the right to make modifications to the products without prior notice. All information correct at time of printing.