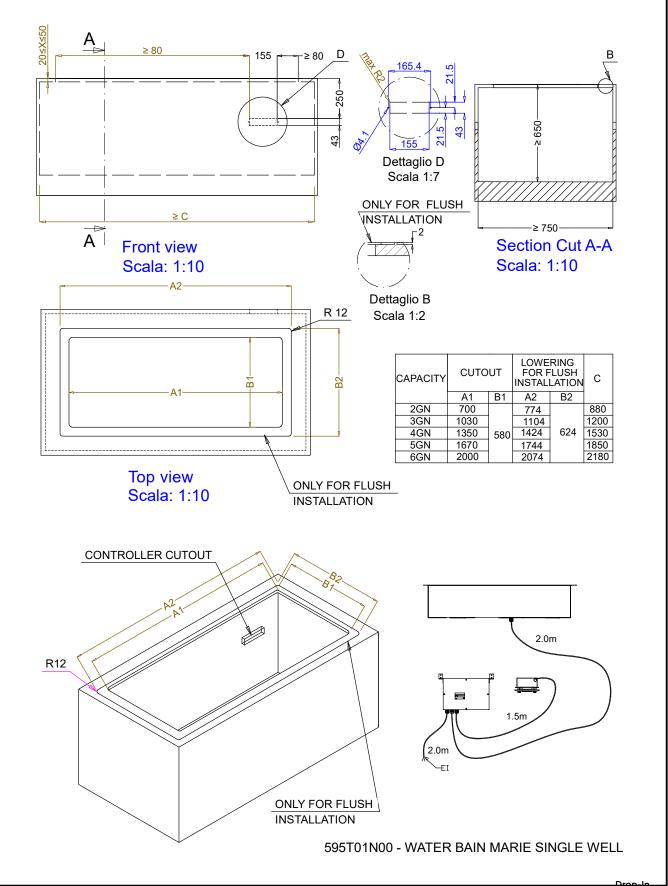

### **Main Features**

- Electronic overheating protection.
- Designed to serve the food in gastronorm containers.
- Suitable for GN 1/1 containers with a maximum height of 200 mm.
- Automatic water refill guarantees constant heating performances and prevent unit breakage.
- Precise temperature control and setting at 0,1°C.
- As standard the product comes with digitally controlled thermostat which is in line of HACCP norms and provides visual alarm as a warning of the increasing or decreasing temperatures.
- Designed to work with both hot and cold inlet water.
- It is possible to transform one of the GNs to soup dispenser with the available accessory.
- CB and CE certifed by a third party notified body.
- Designed to be positioned in flush installation providing improved cleanability and suitable for modern design installations.
- Available drop-in dimensions: 2, 3, 4, 5, 6 GN.
- Food introduced at the correct temperature maintains its core temperature according to Afnor Standards.

## Construction

- Heating elements connected to the well bottom include safety thermostat.
- Well bottom is inclined to facilitate water drainage.
- IPx4 water protection.
- Well in 304 AISI stainless steel with rounded corners to facilitate cleaning operations. The well is also equipped with a drain hole.
- Electronic control with temperature display.