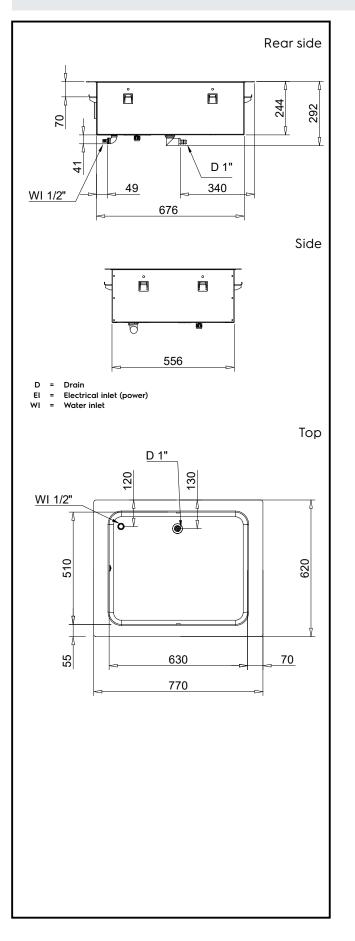

#### Electric

| Supply voltage:<br>Electrical power max:            | 220-240 V/1N ph/50/60<br>Hz<br>2.02 kW |
|-----------------------------------------------------|----------------------------------------|
| Water:                                              |                                        |
| Drain line size:<br>Water inlet "CW"<br>connection: | 1"<br>1/2"                             |
| Key Information:                                    |                                        |
| External dimensions,<br>Width:                      | 770 mm                                 |
| External dimensions,<br>Depth:                      | 620 mm                                 |
| External dimensions,<br>Height:                     | 260 mm                                 |
| Net weight:                                         | 21.4 kg                                |
| Shipping weight:                                    | 42 kg                                  |
| Shipping height:                                    | 380 mm                                 |
| Shipping width:                                     | 660 mm                                 |
| Shipping depth:                                     | 810 mm                                 |
| Shipping volume:                                    | 0.2 m³                                 |
| Set temperature:                                    | +85 / +95 °C                           |
| Sustainability                                      |                                        |
| Noise level:                                        | 0 dBA                                  |